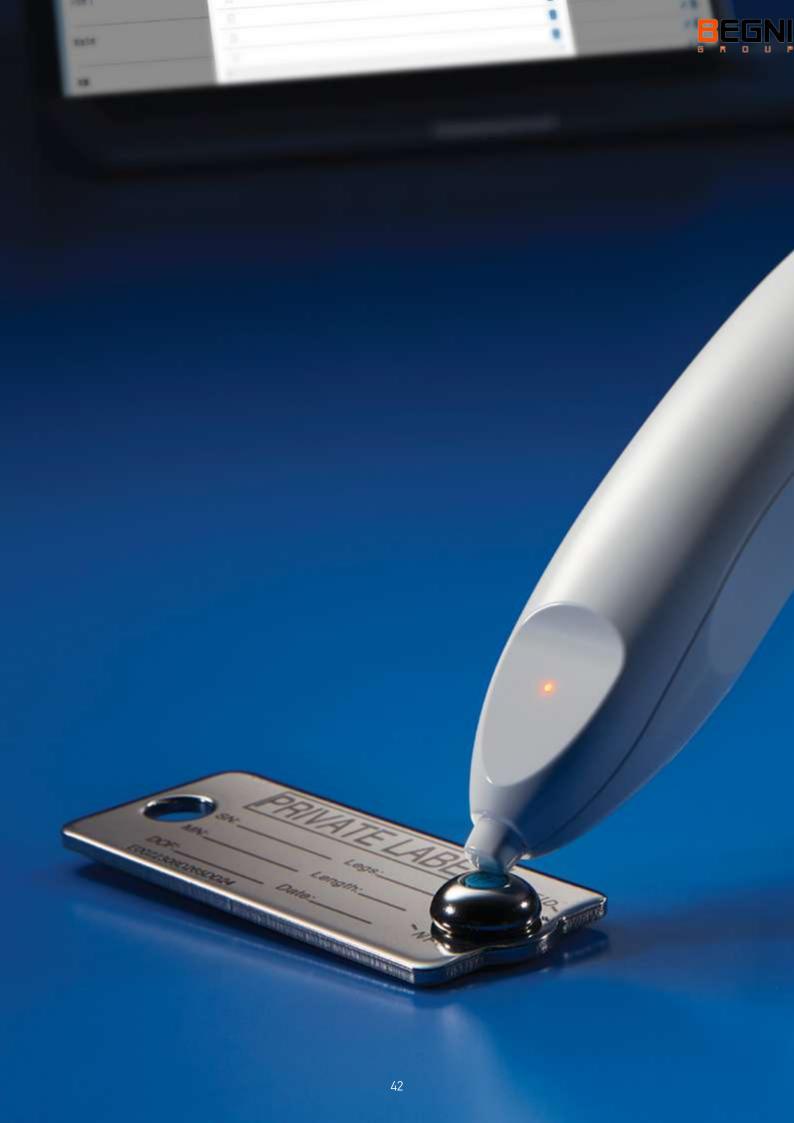

## Item No. 1724 SupraPin, reader

- Applied with any Digital Chips for fast reading.
- Easy to plug-n-play.
- Connects directly to USB ports and send data as keystrokes.
- Compatibility with Windows and Macintosh.
- Easy to apply on the production line.