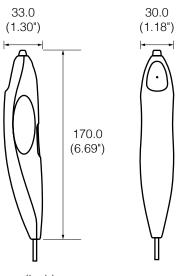

| Functionality       |                  |
|---------------------|------------------|
| Working Voltage     | 5V DC            |
| Working Frequency   | HF - 13.56 MHz   |
| USB Port            | Туре-А           |
| Physical            |                  |
| Material and Color  | ABS, white       |
| Wire Length         | 1.8 m            |
| Operational         |                  |
| Working Temperature | -20 ~ 60 °C      |
| Storage Temperature | 0 ~ 60 °C        |
| Dimensions          |                  |
| Product Net Weight  | 95g (3.35oz)     |
| Product Size        | 170 x 30 x 35 mm |