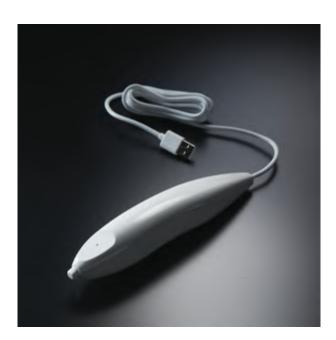

## Item No. 1724 SupraPin, reader

- Applied with any Digital Chips for fast reading.
- Easy to plug-n-play.
- Connects directly to USB ports and send data as keystrokes.
- Compatibility with Windows and Macintosh.
- Easy to apply on the production line.