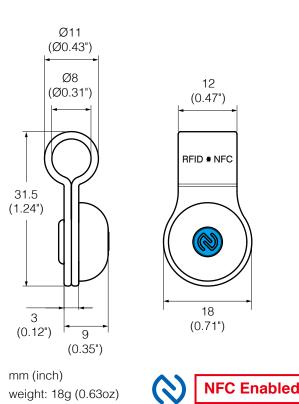

## Item No. 13279 Supra279

## Features:

- NFC enabled mobile device or smart phone (iOS 14 or greater required/ Android 12 or greater required) can be used as reader.
- Corrosion resistant stainless steel.
- Meet the requirement of US Military Standard MIL-STD-810H.
- Meet IK10 impact protection level.
- Meet Highest IP68 rating of dust and water resistance.
- Unique design of proprietary wafer-antenna chip construction.
- Patents in several countries.
- By using the Supra Digital Chips with a third-party asset management application to achieve product traceability, manufacturer authentication and digitized product information.

| Functionality                      |                                                    |
|------------------------------------|----------------------------------------------------|
| RF Protocol                        | ISO 15693                                          |
| Operating Frequency                | HF - 13.56 MHz                                     |
| Memory Configuration               | UID 16 bits, User 2K bits                          |
| R/W Capability                     | Read / Write                                       |
| Performance                        |                                                    |
| Read Range                         | Maximum to 5 mm ( 0.2″ )                           |
| Quality Guarantee                  | 100%                                               |
| Orientation                        | Front Face Read                                    |
| IP Rating                          | IP68                                               |
| Physical                           |                                                    |
| Materials                          | PA 6 + 30 GF, Stainless Steel                      |
| Mounting System                    | Universal Use                                      |
| Color                              | Tag : Turquoise Blue<br>Plate & Housing : Polished |
| Operational                        |                                                    |
| Max Temperature Exposure           | 125 °C / 257 °F                                    |
| Min Temperature Exposure           | -30 °C / -22 °F                                    |
| Continuous Max Service Temperature | 125 °C / 257 °F                                    |
| Continuous Min Service Temperature | -30 °C / -22 °F                                    |
| Water and Ice Proof                | Yes                                                |