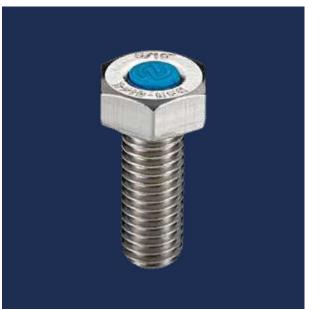

## Item No. 13228 Supra228

## Features:

- •UNC Thread
- NFC enabled mobile device or smart phone (iOS 14 or greater required/ Android 12 or greater required) can be used as reader.
- Corrosion resistant stainless steel.
- Meet the requirement of US Military Standard MIL-STD-810H.
- Meet IK10 impact protection level.
- Meet Highest IP68 rating of dust and water resistance.
- Unique design of proprietary wafer-antenna chip construction.
- Patents in several countries.
- By using the Supra Digital Chips with a third-party asset management application to achieve product traceability, manufacturer authentication and digitized product information.