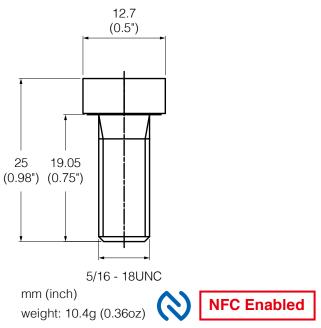

## Item No. 13228 Supra228

## Features:

- •UNC Thread
- NFC enabled mobile device or smart phone (iOS 14 or greater required/ Android 12 or greater required) can be used as reader.
- Corrosion resistant stainless steel.
- Meet the requirement of US Military Standard MIL-STD-810H.
- Meet IK10 impact protection level.
- Meet Highest IP68 rating of dust and water resistance.
- Unique design of proprietary wafer-antenna chip construction.
- Patents in several countries.
- By using the Supra Digital Chips with a third-party asset management application to achieve product traceability, manufacturer authentication and digitized product information.